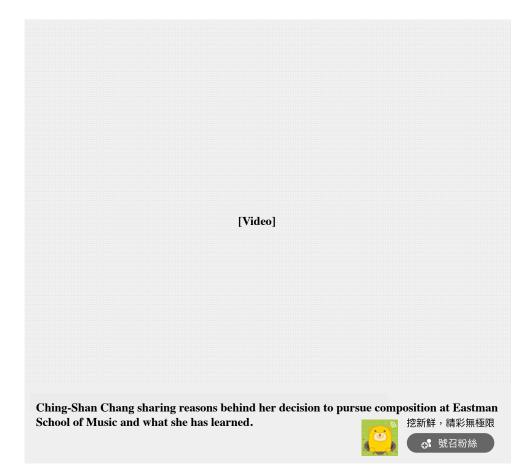

Ching-Shan Chang sharing the process of the competition, her thoughts and feedback from the judges.

When we asked her about the reasons why she decided to study abroad, Ching-Shan Chang replied "the music industry in Taiwan does not seem promising as the market is relatively small, I would like to broaden my horizons and open up possibilities by applying to schools in other countries." She was accepted to 4 schools including Eastman School of Music, Manhattan School of Music, Mannes School of Music, and was first place in the well-known composition department in National Normal Taiwan University. She eventually decided to pursue her dream at Eastman School of Music because her mentor since age 12, Gordon Shi-Wen Chin, received his Ph.D in composition from Eastman. Ching-Shan looks up to Mr. Chin as her model and planned to follow in his footsteps.

"After entering Eastman, I slowly started to discover the direction I wanted to take. Eastman provides solid classical training without putting too much pressure on their students. They even explore music theory prior to the Baroque period and how it has developed since then. Thanks to their tutelage, I was able to make steady progress with my techniques in composition and piano performance as well as enrich my knowledge in how music has evolved in every aspect" Ching-Shan explained, additionally, Eastman's partnership with Rochester Institute of Technology (R.I.T) hosting general meetings for filmmakers and composers also helped plant a seed of interest in the film industry for her.