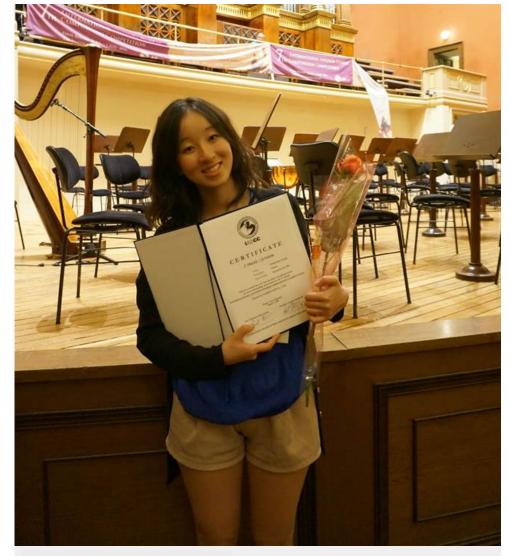

Тор

1/31/2020

Ching-Shan Chang at the awards ceremony in the 7th International Antonín Dvořák Composition Competition.

As a child prodigy who started producing meaningful musical output at the age of 4,Ching-Shan has an incredible memory in piano playing - she can perfectly repeat the music and its structure after a single read. In 2002, her first composition, "Rhapsody on A Little Fish" was selected by Junior Original Concert held by YAMAHA and her talent has since been showcased under spotlight. In 2013, she became the youngest-ever Taiwanese student accepted into the composition department at Eastman School of Music, complimented with \$23000 worth of scholarship every year to help her fulfill her dream. Although she has obtained the highest honor from the 7th International Antonín Dvořák Composition Competition this time, those around her seem confident that she will eventually reach her goal, whatever that may be.